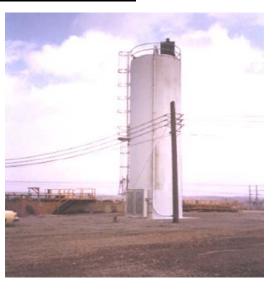

#### **SLOGAN SYSTEMS—HYDRATED LIME SYSTEM**

A COMPLETE AND INDEPENDENT SYSTEM FOR RECEIVING, STORING, FEEDING, METERING AND PROCESSING HYDRATED LIME FOR PH ADJUSTMENT

BIN TOP RELIEF VALVE
& FILL LINE

**SILO CONE BIN ACTIVATOR** 

**CONTROL PANEL** 

**SLURRY TANK MIXER** 

**FEEDER & SLURRY TANK** 