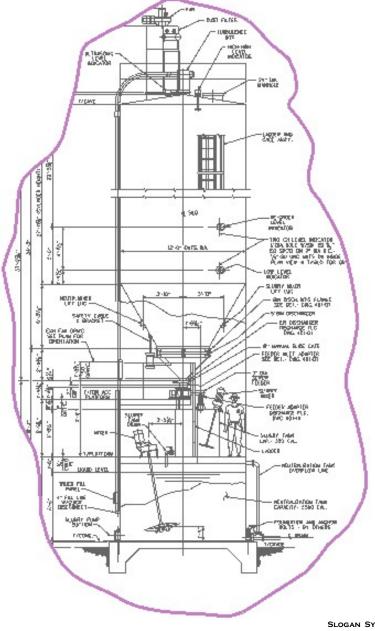

#### **SLOGAN SYSTEMS—QUICKLIME SLAKING SYSTEM**

A COMPLETE AND INDEPENDENT SYSTEM FOR RECEIVING, FEEDING, SLAKING AND METERING PEBBLE QUICKLIME. THIS SYSTEM PRODUCES A LIME SLURRY FROM AN INTEGRAL SLAKER.

**LIME SLAKER** 

**LIME SLURRY GRIT SCREEN** 

**SLURRY TANK PUMP** 

**SHOP FABRICATION** 

**SHOP ASSEMBLY** 