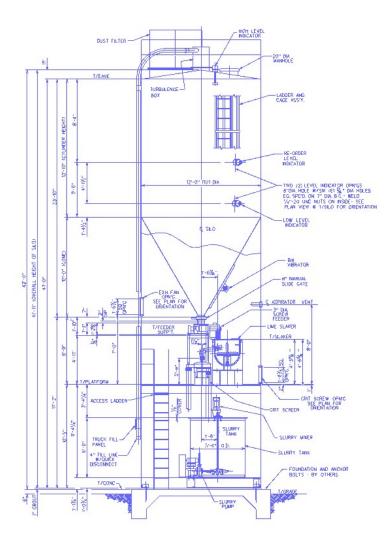

#### **SLOGAN SYSTEMS—HYDRATED LIME SYSTEM**

A COMPLETE AND INDEPENDENT SYSTEM FOR RECEIVING, STORING, FEEDING, METERING AND PROCESSING HYDRATED LIME FOR PH ADJUSTMENT

BIN TOP RELIEF VALVE
& FILL LINE

**SILO CONE BIN ACTIVATOR** 

**CONTROL PANEL** 

**SLURRY TANK MIXER** 

**FEEDER & SLURRY TANK** 