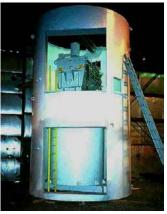

#### **SLOGAN SYSTEMS—QUICKLIME SLAKING SYSTEM**

A COMPLETE AND INDEPENDENT SYSTEM FOR RECEIVING, FEEDING, SLAKING AND METERING PEBBLE QUICKLIME. THIS SYSTEM PRODUCES A LIME SLURRY FROM AN INTEGRAL SLAKER.

**LIME SLAKER** 

**LIME SLURRY GRIT SCREEN** 

**SLURRY TANK PUMP** 

**SHOP FABRICATION** 

**SHOP ASSEMBLY** 