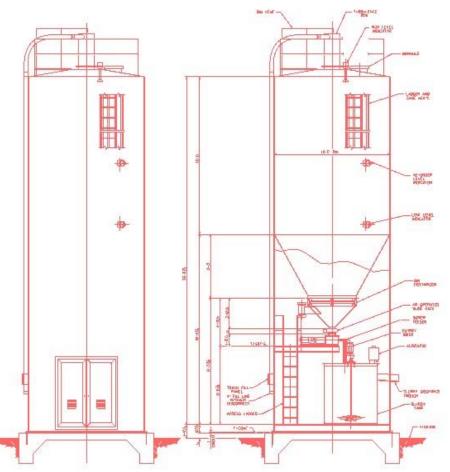

#### **SLOGAN SYSTEMS—HYDRATED LIME SYSTEM**

A COMPLETE AND INDEPENDENT SYSTEM FOR RECEIVING, STORING, FEEDING, METERING AND PROCESSING HYDRATED LIME FOR PH ADJUSTMENT

BIN TOP RELIEF VALVE
& FILL LINE

**SILO CONE BIN ACTIVATOR** 

**CONTROL PANEL** 

**SLURRY TANK MIXER** 

**FEEDER & SLURRY TANK** 